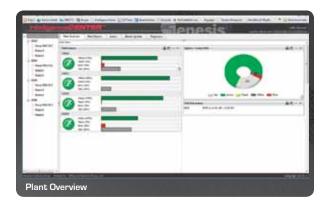

### Your Workcell Management Solution

Make the most of your manufacturing investments with IntelligenceCenter™ from Genesis. With its easy to use web interface and mobile device technology, you can monitor the real time status, alarms, historical trends, and critical parameters of your workcells anywhere, anytime. Alerts of critical workcell conditions can be sent to your inbox and/or phone. Whether you're at your desk or on the go, the right information is at your fingertips.

#### **Benefits**

- IntelligenceCenter™ is specifically designed for robotic automation workcells. A key advantage is your information is composed of data from your workcell controls and robot controllers vs. only a single component of the workcell. This intelligence is combined and presented so you can make quick, smart decisions maximizing the performance of your investment.
- Have a critical machine down situation? Intelligence-Center's™ Virtual Remote Support is online & ready. Genesis Technical Support Staff can connect and be "virtually" onsite immediately assisting you by viewing system control software, live robot teach pendant, alarms, and transfer programs/files.
- Robot programs and core system files are backed up and securely stored for you automatically. Rest assured knowing your invested time and cost of programming won't be lost.