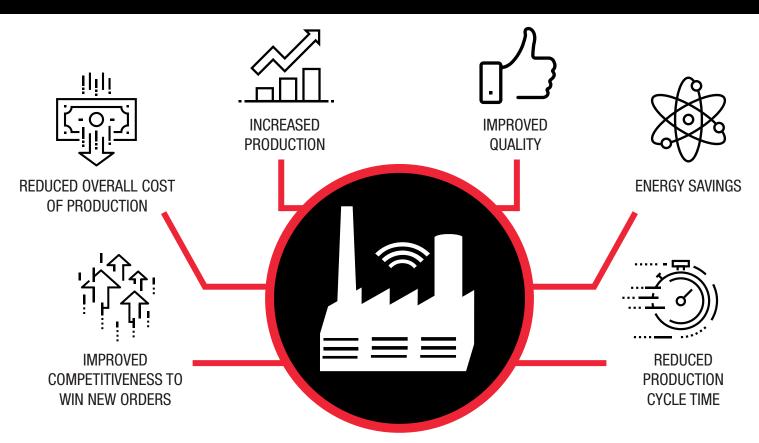

# What Benefits do Companies Experience from Factory Connectivity?

## **Genesis' Connected Solutions...**

**Driving Growth - Efficiency, Performance, Productivity** 