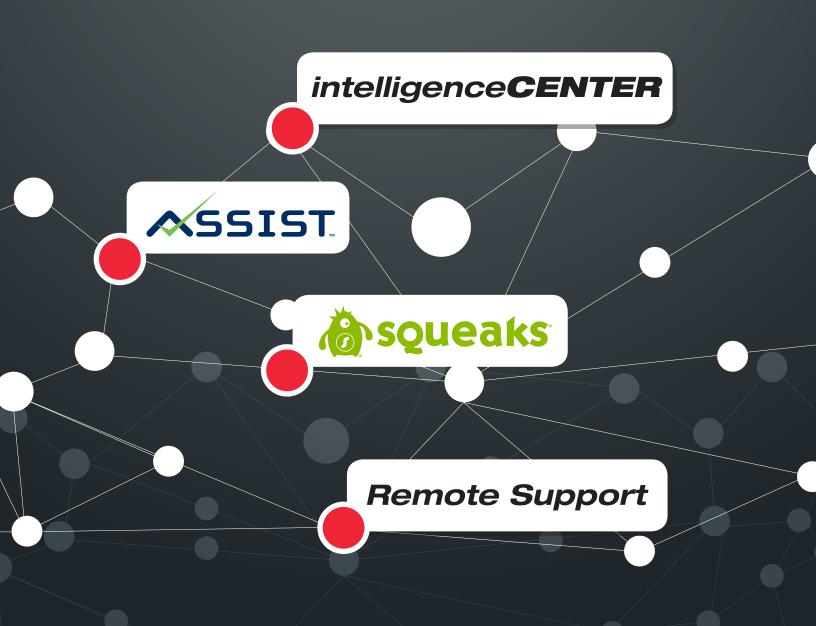

## **Genesis' Connected Solutions...**

**Driving Growth - Efficiency, Performance, Productivity** 

## Remote Support

- SPEAK WITH AN ENGINEER
- FAST CONNECTIVITY
- MINIMIZE DOWNTIME

Call

Connect

Fix

Quick and easy access to Genesis' highly trained technical support team minimizes downtime, maximizing the productivity of your equipment.

## intelligenceCENTER

- PROTECT YOUR INVESTMENT
- REDUCE MACHINE DOWNTIME
- MAXIMIZE UPTIME & THROUGHPUT

#### **IIoT MESSAGING SOFTWARE**

Machines converse to notify people of key issues and data measures.