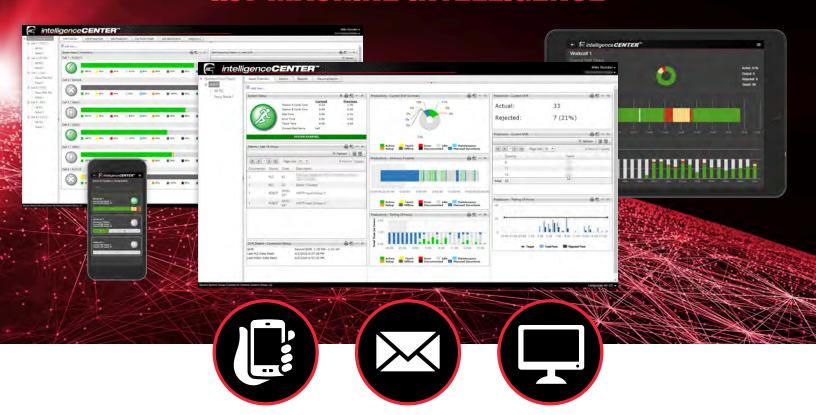

## intelligenceCENTER

- PROTECT YOUR INVESTMENT
- REDUCE MACHINE DOWNTIME
- MAXIMIZE UPTIME & THROUGHPUT

#### **IIoT MACHINE INTELLIGENCE**

Whether you're at your desk or on the go, the easy to use web interface and mobile device technology allow you to monitor real time status, alarms, historical trends, and critical parameters of your robot workcells anywhere, anytime.

Uptime/Downtime • Production Data • PLC & Robot Alarms

Robot Collisions • Automatic Robot Backup • Daily Digest Email

BIG DATA INSIGHT THAT LETS YOU MAKE QUICK, SMART DECISIONS.

- CONSOLIDATE DATA FROM MULTIPLE SOURCES
- DIRECT MESSAGES TO THE RIGHT PEOPLE
- MAKE FASTER, BETTER DECISIONS