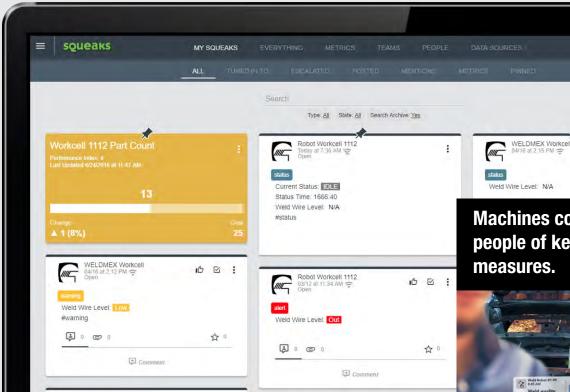

Uptime/Downtime • Production Data • PLC & Robot Alarms

Robot Collisions • Automatic Robot Backup • Daily Digest Email

BIG DATA INSIGHT THAT LETS YOU MAKE QUICK, SMART DECISIONS.

- CONSOLIDATE DATA FROM MULTIPLE SOURCES
- DIRECT MESSAGES TO THE RIGHT PEOPLE
- MAKE FASTER, BETTER DECISIONS

#### **IIoT MESSAGING SOFTWARE**

Machines converse to notify people of key issues and data measures.

# MACHINES NEED TO BE A PART OF THE CONVERSATION

When people and machines clearly communicate actionable information, the right people will be in the know when it matters most. Shared production knowledge fosters greater collaboration, eliminating communication inefficiencies and improving employee productivity.

- Automated, configurable messages
- Equipment status/performance at-a-glance
- Follow only relevant information threads

> Get Better Results, Faster.

- ADVANCED TRACEABILITY
- PROCESS CONTROL
- MINIMIZE SIZE AND SCOPE OF PRODUCT RECALLS