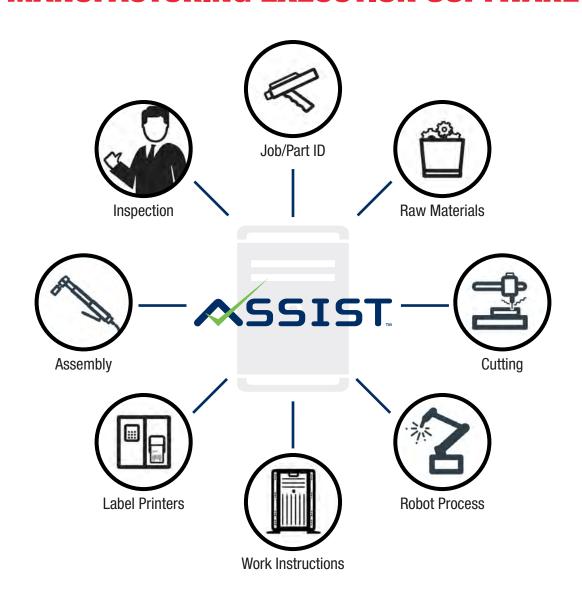

#### **MANUFACTURING EXECUTION SOFTWARE**

- Ensure Quality by Error-Proofing and Interlocking Production Data from manual and automated workstations
- Satisfy Customer and
  Regulatory Requirements with
  end to end traceability
- Optimize Operator
  Performance with interactive
  work instructions