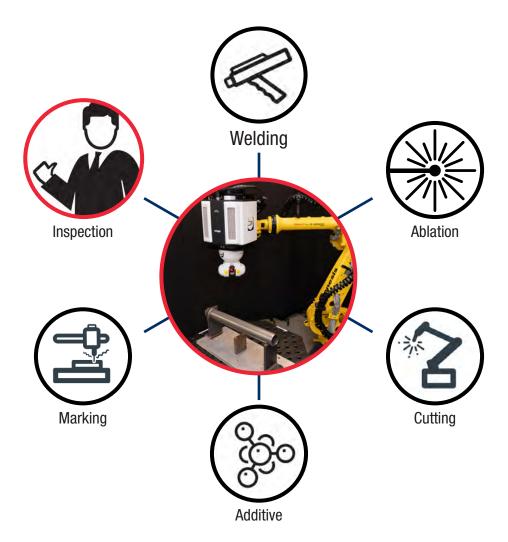

### GENESIS LASER METROLOGY IS USED AROUND THE WORLD FOR: • INSPECTION OF AIRCRAFT PARTS

- AUTOMOTIVE INLINE & NEXT-TO-THE-LINE CMM
- COMPOSITE INSPECTION
- PARABOLIC ANTENNAE SINGLE-RUN INSPECTION
- MEASURING HEATED SURFACES NEAR BLAST FURNACES
- OPTIMIZING GEOMETRY
- LARGE SCALE AND/OR SMALL SCALE CAPABILITIES

#### **LARGE VOLUME INSPECTION TASKS**

Genesis, a recognized leader in robotic integration, and Nikon, a renowned supplier of imaging and metrology products, have aligned in the development of the Genesis industrial laser metrology solution. Through this partnership, a new technology was born that advances the inspection marketplace. With a wide range of material flexibility for short- and long-range measurement, Genesis Laser Metrology solutions bring quality and speed into a wide range of inspection applications.