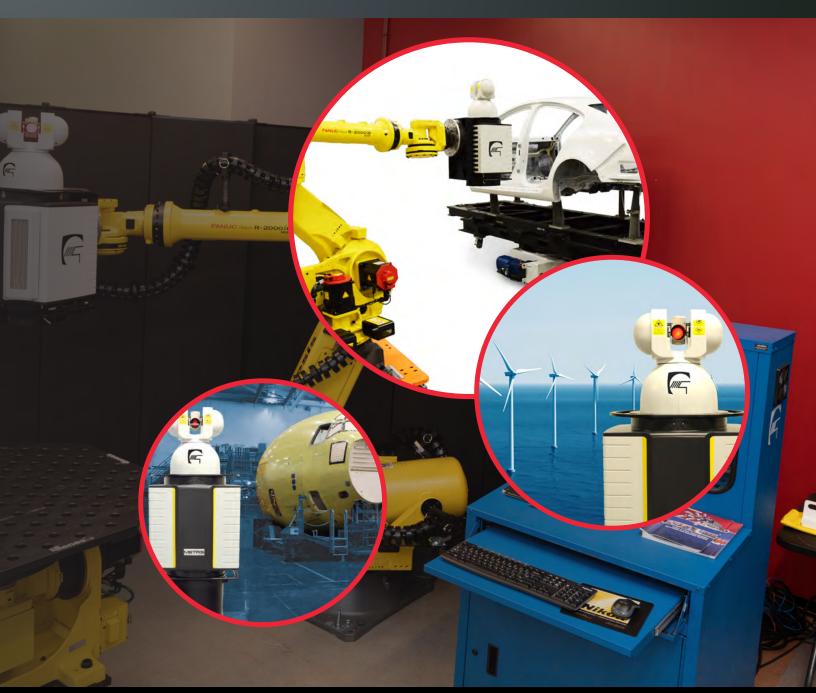

### GENESIS LASER METROLOGY IS USED AROUND THE WORLD FOR: • INSPECTION OF AIRCRAFT PARTS

- AUTOMOTIVE INLINE & NEXT-TO-THE-LINE CMM
- COMPOSITE INSPECTION
- PARABOLIC ANTENNAE SINGLE-RUN INSPECTION
- MEASURING HEATED SURFACES NEAR BLAST FURNACES
- OPTIMIZING GEOMETRY
- LARGE SCALE AND/OR SMALL SCALE CAPABILITIES

#### **LARGE VOLUME INSPECTION TASKS**

Genesis, a recognized leader in robotic integration, and Nikon, a renowned supplier of imaging and metrology products, have aligned in the development of the Genesis industrial laser metrology solution. Through this partnership, a new technology was born that advances the inspection marketplace. With a wide range of material flexibility for short- and long-range measurement, Genesis Laser Metrology solutions bring quality and speed into a wide range of inspection applications.

#### **SURPASS THE LIMITATIONS OF TRADITIONAL METROLOGY SYSTEMS**

Genesis Laser Metrology solutions are an innovative answer to the typical productivity constraints of inspection processes. This new technology delivers results in repetitive, complex, hard-to-reach, delicate and labor-intensive inspection tasks, particularly for large scale applications.