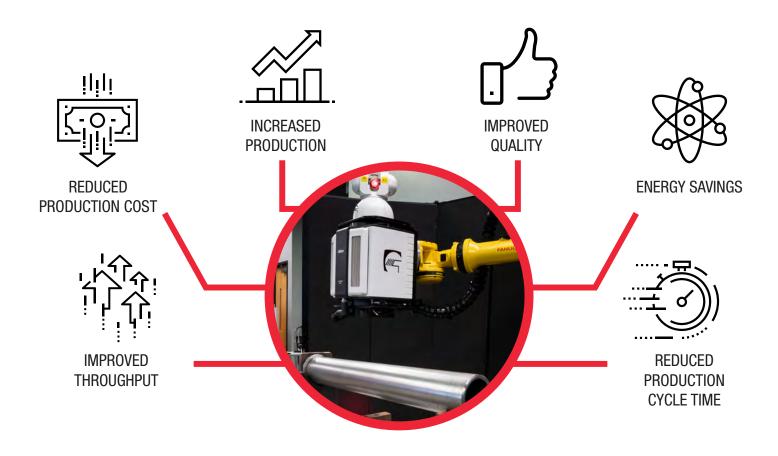

#### LASER METROLOGY

NON-CONTACT METROLOGY FOR FAST, HIGH QUALITY INSPECTIONS

- IN-PROCESS FOR HIGHER INSPECTION PRODUCTIVITY
- SIMULTANEOUS INSPECTION OF PART SIDES
- FAST, FLEXIBLE RECONFIGURATION IN PRODUCTION CHANGES

#### **NEW LEVELS OF PRODUCTIVITY**