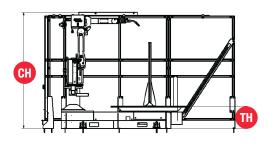

## **SIDE VIEW**

#### **Standard Dimensional Specifications**

- D Table Diameter: 1.0-meters (39-inches)
- Table Height: .66-meters (26-inches)
- 🚱 Cell Width: 3870-mm (152-inches)
- D Cell Depth: 3150-mm (124-inches)
- CH Cell Height: 2545-mm (100-inches)