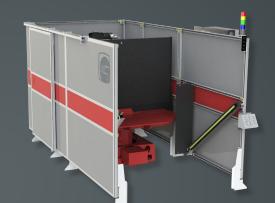

#### Fast Processing in Rear-Mounted Robot Design

The Genesis GenS XT pre-engineered robotic welding work cell features a flat 180-degree indexing turntable positioner with a servo drive for fast processing of high volume production parts that don't require repositioning.

- Servo-driven flat turntable system reduces weld cycle time
- Rear-mounted robot(s)
- Common base for robot / positioner
- Configurable to meet application-specific requirements

#### **Platform Specifications**

#### **Standard Dimensional Specifications**

- D Table Diameter: 1.0-meters (39-inches)
- Table Height: .66-meters (26-inches)
- 🚱 Cell Width: 3870-mm (152-inches)
- D Cell Depth: 3150-mm (124-inches)
- CH Cell Height: 2545-mm (100-inches)