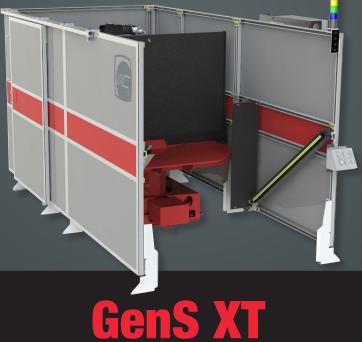

#### Fast Processing in Rear-Mounted Robot Design

The Genesis GenS XT pre-engineered robotic welding work cell features a flat 180-degree indexing turntable positioner with a servo drive for fast processing of high volume production parts that don't require repositioning.

- Servo-driven flat turntable system reduces weld cycle time
- Rear-mounted robot(s)
- Common base for robot / positioner
- Configurable to meet application-specific requirements