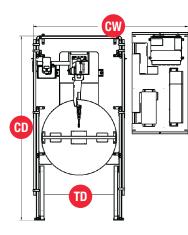

## **TOP VIEW**

#### **Standard Dimensional Specifications**

- D Table Diameter: 1.0-meters (39-inches)
- Table Height: .66-meters (26-inches)
- 🚱 Cell Width: 3870-mm (152-inches)
- D Cell Depth: 3150-mm (124-inches)
- CH Cell Height: 2545-mm (100-inches)