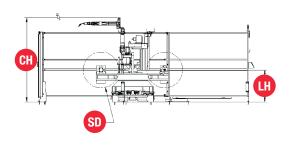

## **SIDE VIEW**

### **Standard Dimensional Specifications**

- 10 Tool Length: 2.0-meters (78-inches)
- 50 Tool Swing Diameter: 1.25-meters (49-inches)
- (III) Load Height: 1.0-meter (39-inches)
- cw Cell Width: 6620-mm (260-inches)
- D Cell Depth: 6520-mm to (256-inches)
- GB Cell Height: 102-inches (2600-mm)