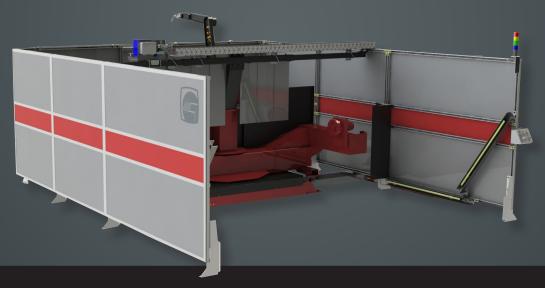

#### **Modular Design With Maximum Capabilities**

The Genesis Versa RC3L XM robotic welding work cell solution features a center-mounted, three-axis pneumatic turntable system that is easily configured to meet application requirements for repositioning medium-sized, heavy high-volume production parts in a compact space.

- Center-mount robot design with pneumatic H-frame turntable
- High utilization of robot work envelope in a compact space
- Cost-efficient pneumatic main sweep design
- Configurable to meet application requirements
- Fast index time reduces overall weld cycle
- High weight capacity
- Common base for robot and positioner