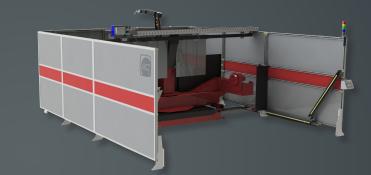

#### **Modular Design With Maximum Capabilities**

The Genesis Versa RC3L XM robotic welding work cell solution features a center-mounted, three-axis pneumatic turntable system that is easily configured to meet application requirements for repositioning medium-sized, heavy high-volume production parts in a compact space.

- Center-mount robot design with pneumatic H-frame turntable
- High utilization of robot work envelope in a compact space
- Cost-efficient pneumatic main sweep design
- Configurable to meet application requirements
- Fast index time reduces overall weld cycle
- High weight capacity
- Common base for robot and positioner