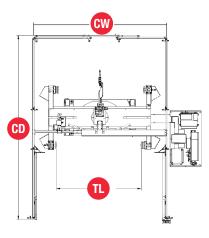

## **TOP VIEW**

### **Standard Dimensional Specifications**

- 10 Tool Length: 2.0-meters (78-inches)
- 50 Tool Swing Diameter: 1.25-meters (49-inches)
- (III) Load Height: 1.0-meter (39-inches)
- cw Cell Width: 6620-mm (260-inches)
- D Cell Depth: 6520-mm to (256-inches)
- GB Cell Height: 102-inches (2600-mm)