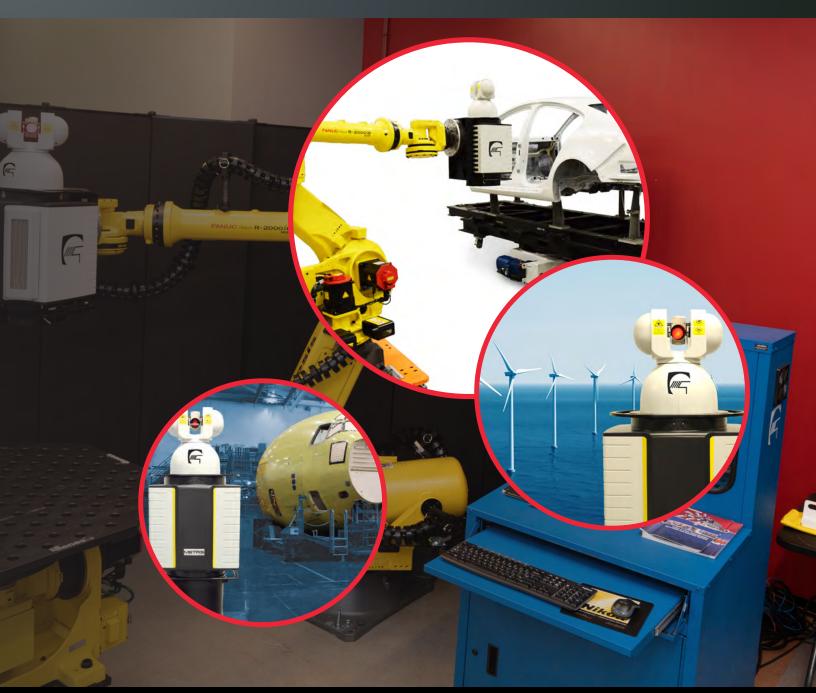

#### **GENESIS LASER METROLOGY IS USED AROUND THE WORLD FOR:** INSPECTION OF AIRCRAFT PARTS AUTOMOTIVE INLINE & **NEXT-TO-THE-LINE CMM** COMPOSITE INSPECTION PARABOLIC ANTENNAE SINGLE-RUN INSPECTION MEASURING HEATED SURFACES NEAR **BLAST FURNACES** OPTIMIZING GEOMETRY • LARGE SCALE AND/OR SMALL **SCALE CAPABILITIES**

**GENESIS LASER METROLOGY** 

#### **LARGE VOLUME INSPECTION TASKS**

Genesis, a recognized leader in robotic integration, and Nikon, a renowned supplier of imaging and metrology products, have aligned in the development of the Genesis industrial laser metrology solution. Through this partnership, a new technology was born that advances the inspection marketplace. With a wide range of material flexibility for short- and long-range measurement, Genesis Laser Metrology solutions bring quality and speed into a wide range of inspection applications.

#### **SURPASS THE LIMITATIONS OF TRADITIONAL METROLOGY SYSTEMS**

Genesis Laser Metrology solutions are an innovative answer to the typical productivity constraints of inspection processes. This new technology delivers results in repetitive, complex, hard-to-reach, delicate and labor-intensive inspection tasks, particularly for large scale applications.