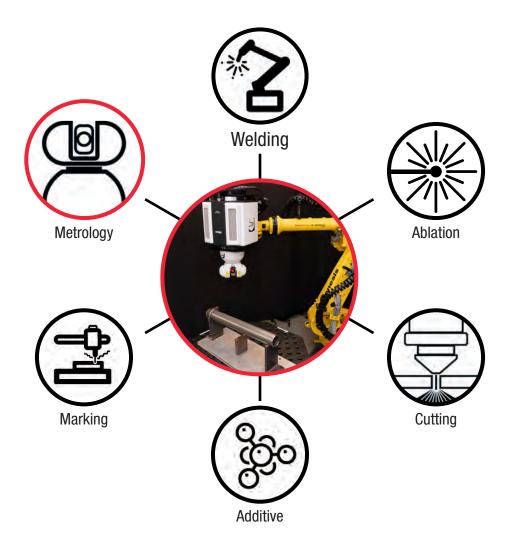

#### **GENESIS LASER METROLOGY IS USED AROUND THE WORLD FOR:** INSPECTION OF AIRCRAFT PARTS AUTOMOTIVE INLINE & **NEXT-TO-THE-LINE CMM** COMPOSITE INSPECTION PARABOLIC ANTENNAE SINGLE-RUN INSPECTION MEASURING HEATED SURFACES NEAR **BLAST FURNACES** OPTIMIZING GEOMETRY • LARGE SCALE AND/OR SMALL **SCALE CAPABILITIES**