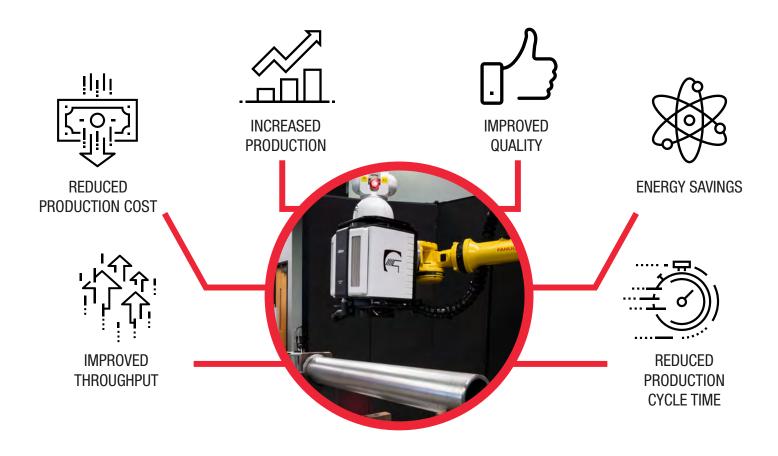

#### **NEW LEVELS OF PRODUCTIVITY**

SPEED • QUALITY • PRODUCTIVITY

#### **SURPASS THE LIMITATIONS OF TRADITIONAL METROLOGY SYSTEMS**

Genesis Laser Metrology solutions are an innovative answer to the typical productivity constraints of inspection processes. This new technology delivers results in repetitive, complex, hard-to-reach, delicate and labor-intensive inspection tasks, particularly for large scale applications.