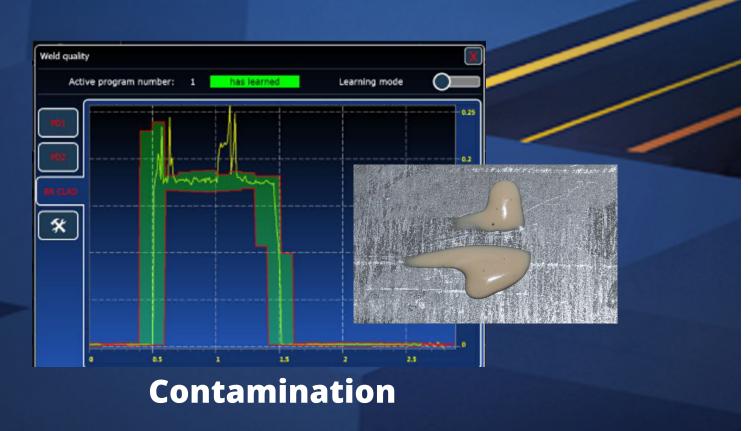

## PROCESS MONITORING IDENTIFIES PROBLEMS SAVING TIME & REDUCING SCRAP

Gap Defects