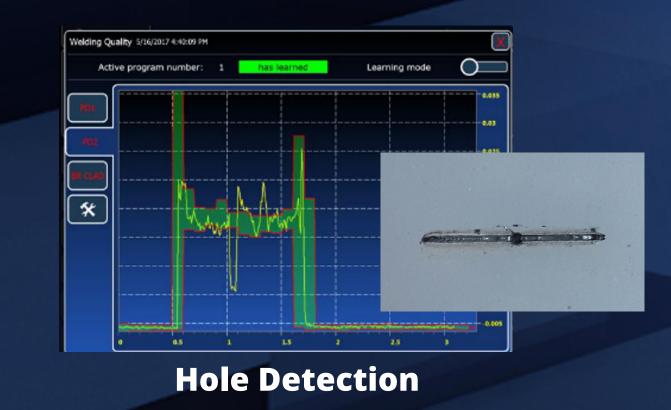

## PROCESS MONITORING IDENTIFIES PROBLEMS SAVING TIME & REDUCING SCRAP

Gap Defects