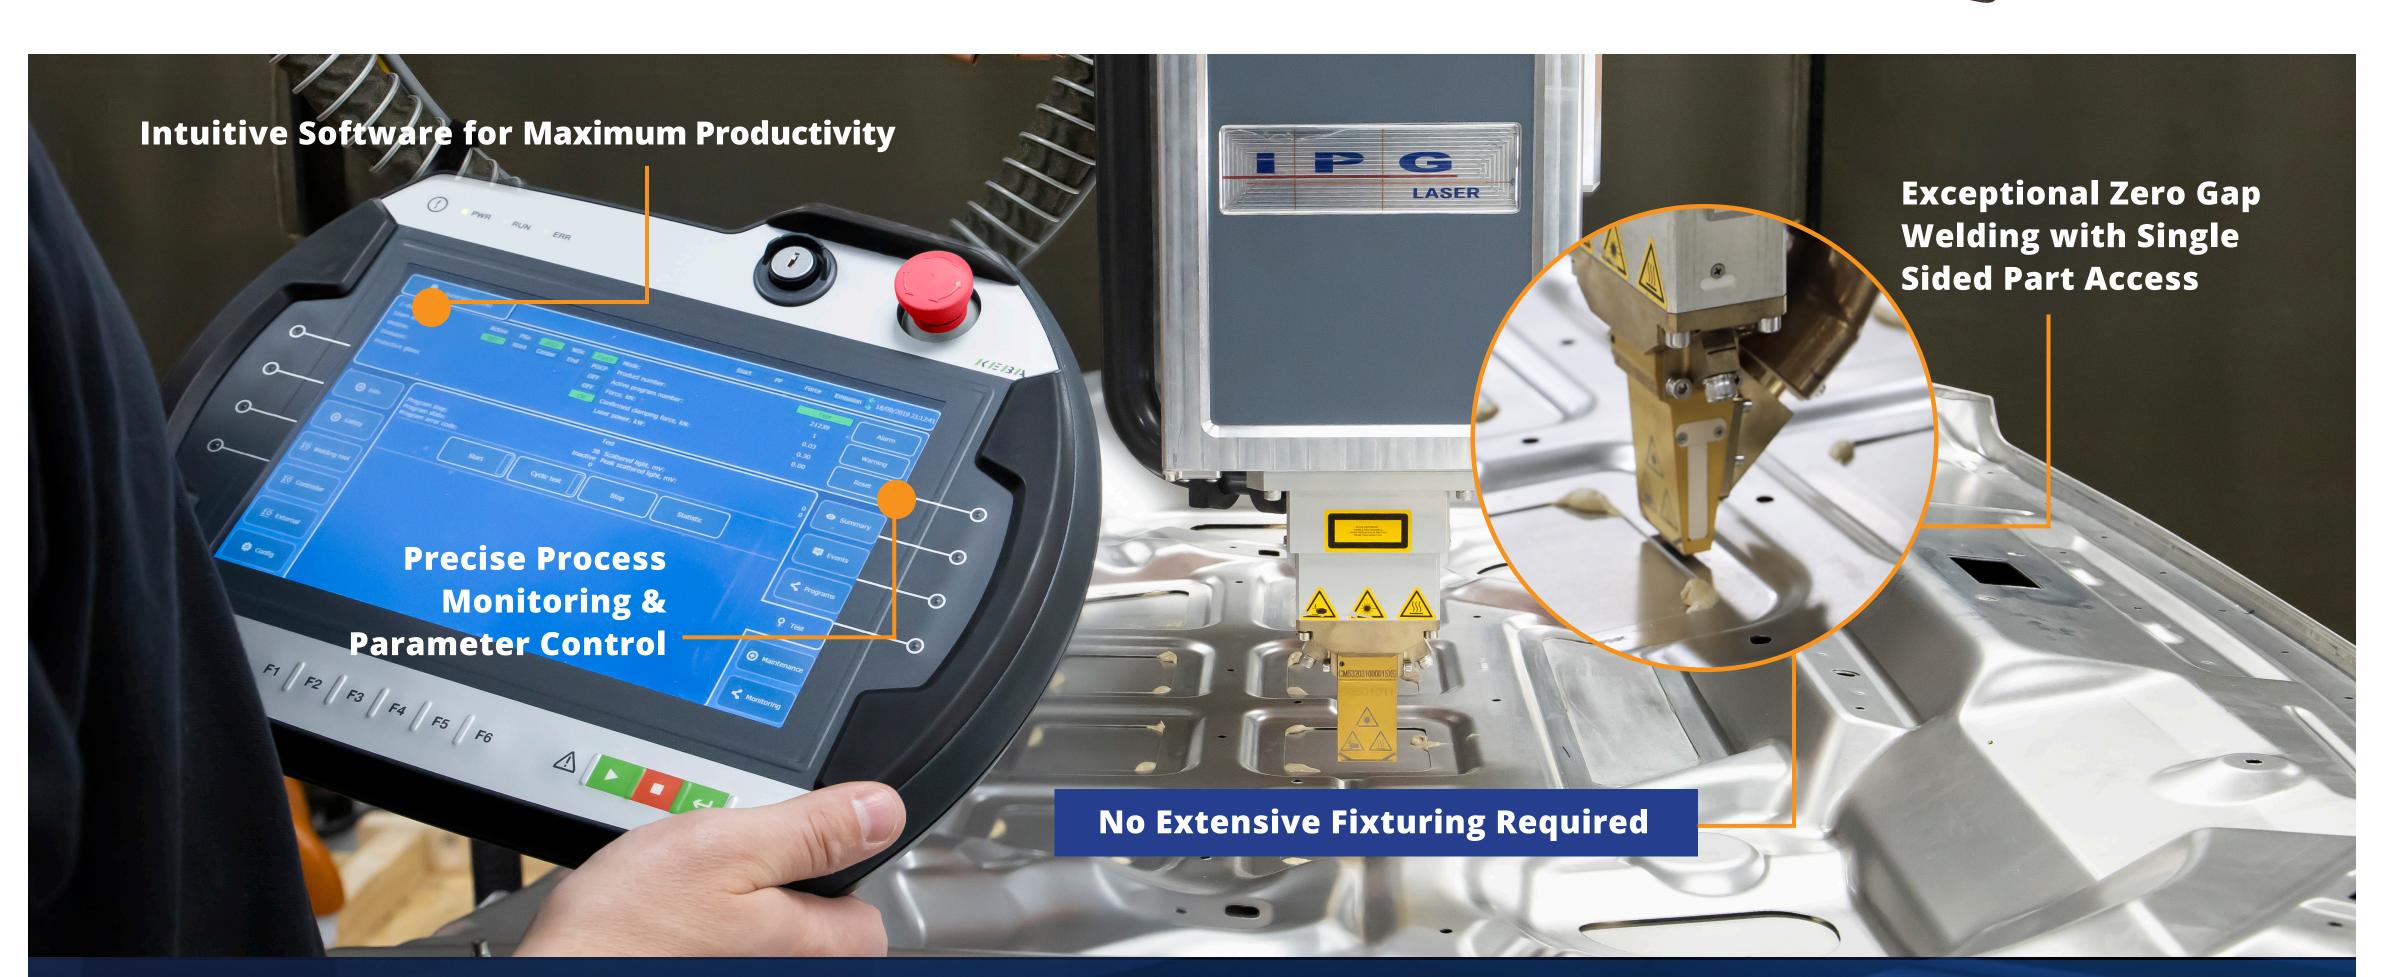

## Laser Seam Stepper

Automated Fiber Laser Welding System

• Small Footprint Saves Space

• No Safety Enclosure Required

Compared with traditional welding methods, Laser Seam Steppers are **FASTER**, produce **HIGHER STRENGTH WELDS** with less heat input, only need **single sided access** and **do not require extensive fixturing** 