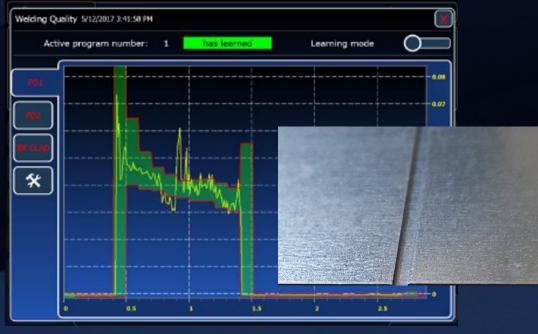

## PROCESS MONITORING IDENTIFIES PROBLEMS SAVING TIME & REDUCING SCRAP

Gap Defects